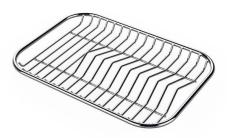

#### **OPTIONAL ACCESSORIES**

Cestello inox 8612 000

Glass chopping board 8631 300

HDPE Chopping board 8657 001

HPDE Twin chopping board 8644 101

8100 303 \* only in combination with the accessory 8644 101

Stainless steel plate rack

Stainless steel plate rack only usable in combination with the accessories 8644 003
8100 154

White basket 8612 100

**White bowl** 8153 100

Graters kit with ring-holder and food collection tray