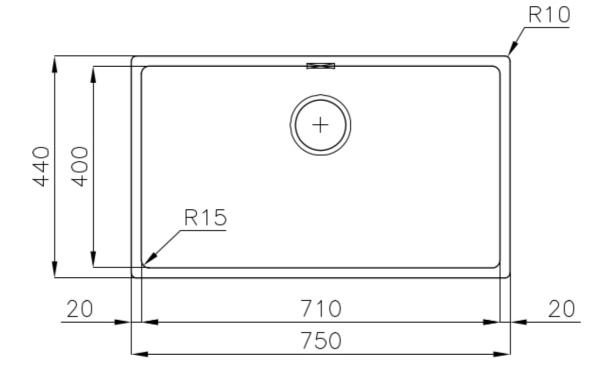

#### **DETAILS**

| Copper                                                          |
|-----------------------------------------------------------------|
| Undermount                                                      |
| PVD                                                             |
| AISI 304 stainless steel                                        |
| Vintage                                                         |
| 80 cm                                                           |
| 750 x 440 mm                                                    |
| Fixing hooks, gasket, drain, overflow and siphon, boxed packing |
| No standard holes                                               |
|                                                                 |

| Built-in hole             | View technical data sheet                                                                                                                                                                                                                                                                                                                   |
|---------------------------|---------------------------------------------------------------------------------------------------------------------------------------------------------------------------------------------------------------------------------------------------------------------------------------------------------------------------------------------|
| Drainer                   | No                                                                                                                                                                                                                                                                                                                                          |
| Width                     | 75 cm                                                                                                                                                                                                                                                                                                                                       |
| Bowl dimension            | 710 x 400 mm                                                                                                                                                                                                                                                                                                                                |
| Number of bowls           | 1 bowl                                                                                                                                                                                                                                                                                                                                      |
| Waste fitting             | 3,5" drain                                                                                                                                                                                                                                                                                                                                  |
| FEATURES                  |                                                                                                                                                                                                                                                                                                                                             |
| VINTAGE PVD               | The prestigious PVD finish combines with the care for detail of the Vintage finish, to create a combination of unique elegance.                                                                                                                                                                                                             |
| Copper                    | The Copper finish is obtained by treating steel with a physical process called PVD (Phisical Vacuum Deposition) which deposits particles of noble metals on the surface. The result is a unique and refined aesthetic effect, and an improvement of the mechanical properties of the steel which is more resistant to impact and scratches. |
| Basket 3,5" waste fitting | The drain is equipped with a large 3.5" drain, with the practical basket cap that prevents the discharge of solid parts.                                                                                                                                                                                                                    |
| High thickness            | Imm thick steel. A significant thickness, which guarantees the maximum sturdiness and durability.                                                                                                                                                                                                                                           |
| Perimetral overflow       | The overflow is always a security on the Foster sinks that prevents the overflow of water in case of oversights. The perimeter drain solution improves aesthetics thanks to its square and essential shape.                                                                                                                                 |
| Small radius              | Bowls with squared shapes with a modern design and an increased capacity, for a minimal aesthetics connected with an extreme practicity.                                                                                                                                                                                                    |

#### **TECHNICAL DATA**