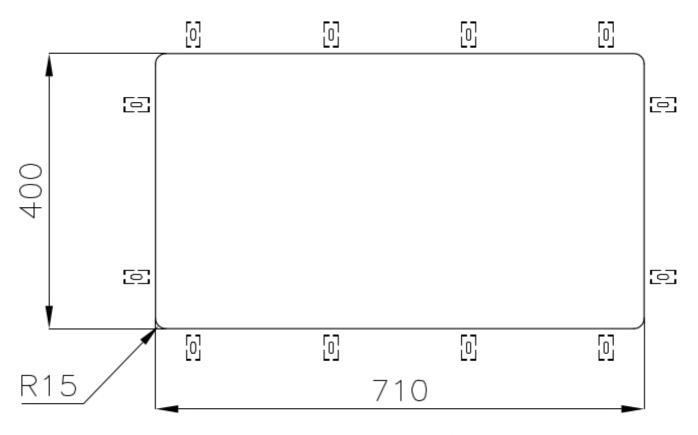

|
| Perimetral overflow       | The overflow is always a security on the Foster sinks that prevents the overflow of water in case of oversights. The perimeter drain solution improves aesthetics thanks to its square and essential shape.                                                                                                                                 |
| Small radius              | Bowls with squared shapes with a modern design and an increased capacity, for a minimal aesthetics connected with an extreme practicity.                                                                                                                                                                                                    |



#### **TECHNICAL DATA**





## Foster ==



Cut out size Dimensioni per foratura top

#### **GALLERY**







# Foster ==

#### **OPTIONAL ACCESSORIES**



Cestello inox 8612 000



Glass chopping board 8631 300



HDPE Chopping board 8657 001



HPDE Twin chopping board 8644 101



8100 303 \* only in combination with the accessory 8644 101

Stainless steel plate rack



Stainless steel plate rack only usable in combination with the accessories 8644 003
8100 154



White basket 8612 100



**White bowl** 8153 100



Graters kit with ring-holder and food collection tray

8159 101 \* only in combination with the accessory 8644 101





Stainless steel perforated tray

8151 000

\* only in combination with the accessory 8644 101



Stainless steel plate rack

8100 201

#### **RECOMMENDED PAIRINGS**



**Mixer Tap Omega Copper** 

84