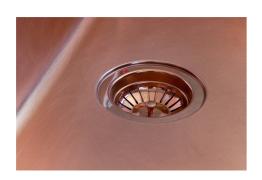

| Built-in hole             | View technical data sheet                                                                                                                                                                                                                                                                                                                   |
|---------------------------|---------------------------------------------------------------------------------------------------------------------------------------------------------------------------------------------------------------------------------------------------------------------------------------------------------------------------------------------|
| Drainer                   | No                                                                                                                                                                                                                                                                                                                                          |
| Width                     | 75 cm                                                                                                                                                                                                                                                                                                                                       |
| Bowl dimension            | 710 x 400 mm                                                                                                                                                                                                                                                                                                                                |
| Number of bowls           | 1 bowl                                                                                                                                                                                                                                                                                                                                      |
| Waste fitting             | 3,5" drain                                                                                                                                                                                                                                                                                                                                  |
| FEATURES                  |                                                                                                                                                                                                                                                                                                                                             |
| VINTAGE PVD               | The prestigious PVD finish combines with the care for detail of the Vintage finish, to create a combination of unique elegance.                                                                                                                                                                                                             |
| Copper                    | The Copper finish is obtained by treating steel with a physical process called PVD (Phisical Vacuum Deposition) which deposits particles of noble metals on the surface. The result is a unique and refined aesthetic effect, and an improvement of the mechanical properties of the steel which is more resistant to impact and scratches. |
| Basket 3,5" waste fitting | The drain is equipped with a large 3.5" drain, with the practical basket cap that prevents the discharge of solid parts.                                                                                                                                                                                                                    |
| High thickness            | Imm thick steel. A significant thickness, which guarantees the maximum sturdiness and durability.                                                                                                                                                                                                                                           |
| Perimetral overflow       | The overflow is always a security on the Foster sinks that prevents the overflow of water in case of oversights. The perimeter drain solution improves aesthetics thanks to its square and essential shape.                                                                                                                                 |
| Small radius              | Bowls with squared shapes with a modern design and an increased capacity, for a minimal aesthetics connected with an extreme practicity.                                                                                                                                                                                                    |