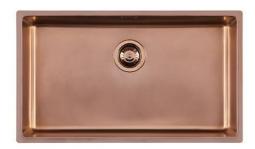

### Sink KE - R15 Vintage Copper

Kitchen Sinks Code: 2157 888

#### **DETAILS**

| Copper                                                          |
|-----------------------------------------------------------------|
| Undermount                                                      |
| PVD                                                             |
| AISI 304 stainless steel                                        |
| Vintage                                                         |
| 80 cm                                                           |
| 750 x 440 mm                                                    |
| Fixing hooks, gasket, drain, overflow and siphon, boxed packing |
| No standard holes                                               |
|                                                                 |