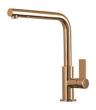

HNICAL DATA**





## Foster ==



Cut out size Dimensioni per foratura top

#### **GALLERY**







# Foster ==

#### **OPTIONAL ACCESSORIES**



Cestello inox 8612 000



Glass chopping board 8631 300



HDPE Chopping board 8657 001



HPDE Twin chopping board 8644 101



8100 303 \* only in combination with the accessory 8644 101

Stainless steel plate rack



Stainless steel plate rack only usable in combination with the accessories 8644 003
8100 154



White basket 8612 100



**White bowl** 8153 100



Graters kit with ring-holder and food collection tray

8159 101 \* only in combination with the accessory 8644 101





Stainless steel perforated tray

8151 000

\* only in combination with the accessory 8644 101



Stainless steel plate rack

8100 201

#### **RECOMMENDED PAIRINGS**



**Mixer Tap Omega Copper** 

8497 400